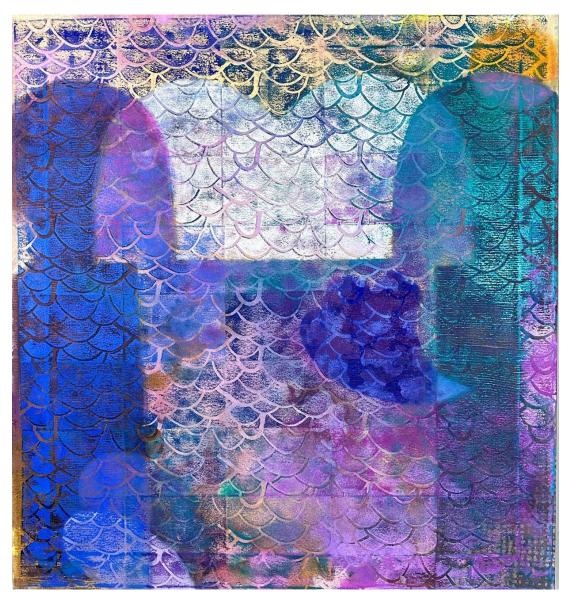

Solfeggio, 2024 Oil and dye on canvas 137x101 cm/54x40 inches

Silk Road, 2024 Oil and dye on canvas 86x81 cm 34x32 inches

Beyond the Pale, 2024

Oil and dye on canvas

61x46 cm 24x18 inches

Beyond the Surface, 2024