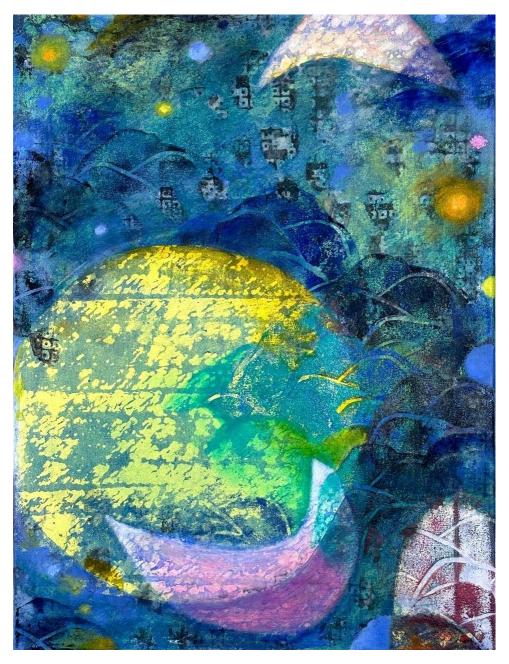

#### Transcultural Imagination, 2024

Oil and dye on canvas

137x112 cm/54x44 inches

High Vibration, 2024 Oil and dye on canvas

137x101/cm 54x40 inches

Reverse Universe, 2024 Oil and dye on canvas Cm 137x122/cm 54x44 inches