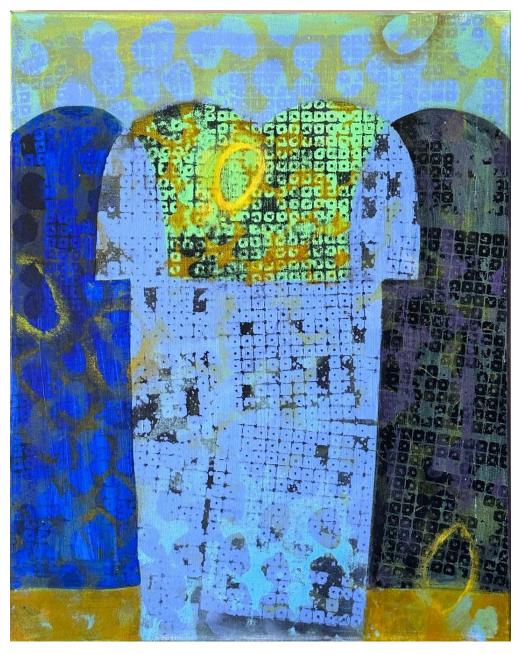

#### Electromagnetic Signature, 2024

Oil and dye on canvas

50x 40 cm 20x16 inches

#### Stored Energy Patterns, 2024

Oil and dye on canvas

50x40 cm/20x16 inches

In My Own Frame, 2024

Oil and dye on canvas

50x40 cm/20x16 inches