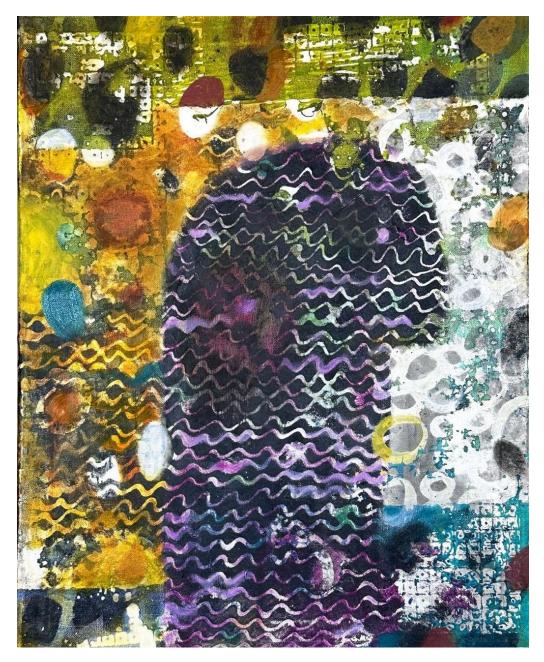

#### Transcultural Imagination, 2024

Oil and dye on canvas

137x112 cm/54x44 inches

High Vibration, 2024 Oil and dye on canvas

137x101/cm 54x40 inches

Reverse Universe, 2024 Oil and dye on canvas Cm 137x122/cm 54x44 inches

Solfeggio, 2024 Oil and dye on canvas 137x101 cm/54x40 inches

Silk Road, 2024 Oil and dye on canvas 86x81 cm 34x32 inches

Beyond the Pale, 2024

Oil and dye on canvas

61x46 cm 24x18 inches

Beyond the Surface, 2024