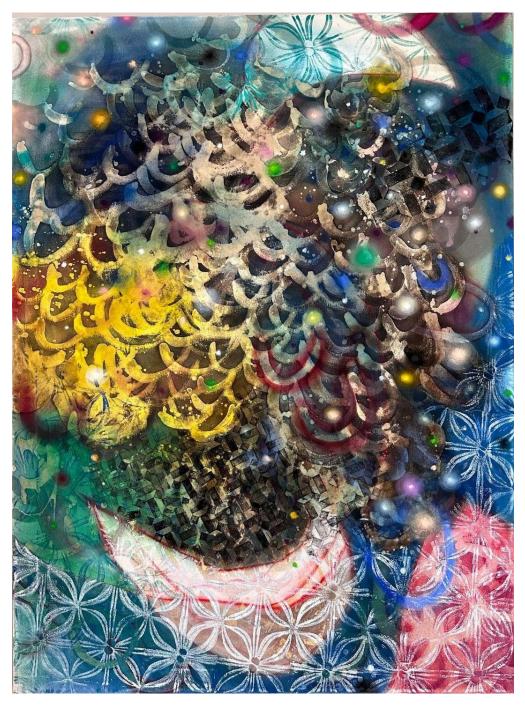

#### Transcultural Imagination, 2024

Oil and dye on canvas

137x112 cm/54x44 inches

High Vibration, 2024 Oil and dye on canvas

137x101/cm 54x40 inches

Reverse Universe, 2024 Oil and dye on canvas Cm 137x122/cm 54x44 inches