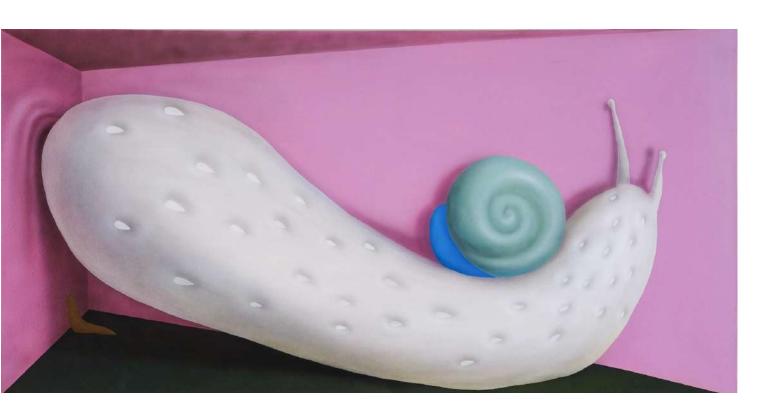

MONTI8

NIANXIN LI - Missing Mint Candy, 2023 Acrylic on canvas 24x48 inches / 61x122 cm